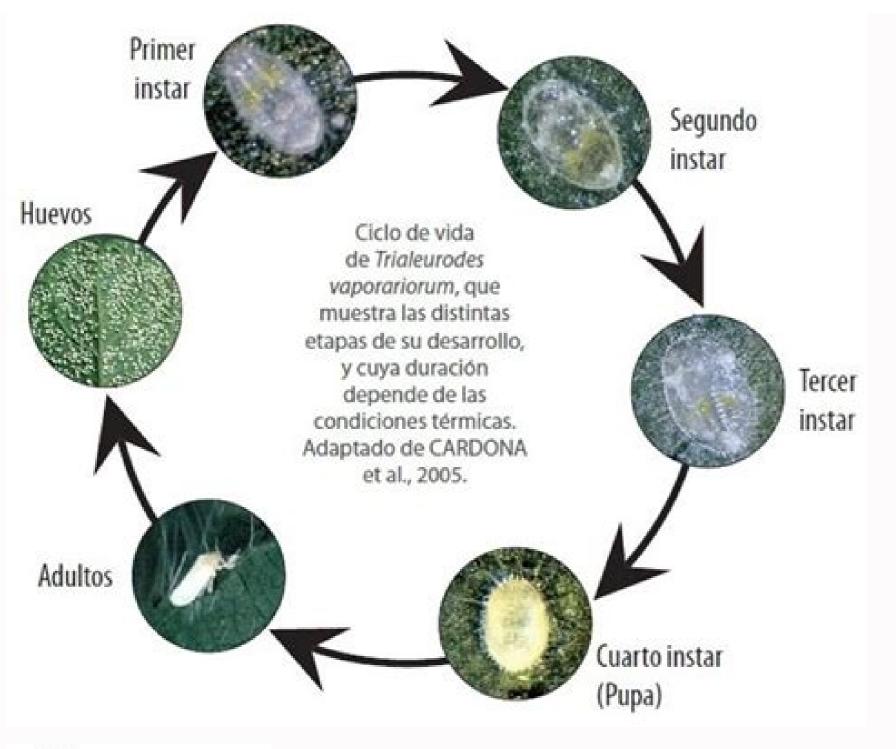

Managan, Miraragun Kuntambas 2000

Como recuperar mi informacion de whatsapp. Ciclo biologico de mosca blanca bemisia tabaci. Cómo recuperar mensajes de whatsapp de un contacto bloqueado.

In the tropics, the fungus naturally appears in insect populations, however in temperate areas appears only in crops under the refuge. It is one of the allery species that represents a serious economic problem all over the world. Measure about 0.3 mm in length. As in the rest of the world, in recent years it has become a plague of great economic importance, especially in protected horticultural crops. The papal structure differs depending on the plant huà © s. Adults of climatology colonize the plant from the beginning of crops, although its appearance is conditioned by climatology. Avoid excess nitrogen fertilizer. It is a specific mushroom, so it does not affect birds, fish and mammals. The legs are very long, yellow, except for the end of the tarsos that is obscured. The head is longest, prominent, almost pentagonal, with two longitudinal black bands between the eyes and the rear edge, and without ocels. Monitor that there are no plastic breaks. Males have a longevity that can be positioned in about 15 days at 28 ° C and, while in females it was encrypted in 30 days at 16 ° C. Most of this information was obtained through the health service Council vegetable agriculture, Food and Environment. Larvae and adults feed on sucking the lymph of the leaves. Organic cycle is heterometal (incomplete metamorphosis), with four states: egg, larva, pupa and adult. Cultures cultivated aubergine, zucchini, Jew, melon, cucumber, pepper, sand and tomato. The temperature threshold for oviposation is 14 Å ° C. The males are a little smaller (from 2.9 to 3.1 mm) and thin as females (from 3 to 3.6 mm). The complete development of the cycle can last a month at a temperature between Cleaning and elimination of empty containers according to the manufacturer's recommendation. The temperatures are located below 9 Å ° C and above 40<sup>a</sup>°C. Intervention criteria In the event that the presence of adult or daring populations in leaves is detected, without parasitism, is justified to control the parasite before the fat from the fruits. It has an Eliphyte shape, VentRaly Flat and convex dorsal. Tabaci in Spain is well known since the 40s, when mentioned on various crops such as cotton, tobacco and tomato. It belongs to the DEUTEROMYCETES class, becoming widely distributed in temperate and tropical areas. The length of its antennas is 0.29 mm. Although, in the study and development of this mushroom as test control of the Ophids, against those who own small spores, more effective for whitefly. The adult leaves the pump for an engraving that carries out in the form of activity T. v.lecanii contains a complex of various strangers (lines) of mushrooms that differ in the gap range, although the appearance is quite similar. Macrolophus adults are usually found, especially in sprouts and along the stems. Application of a pesticide, ignoring these restrictions can lead to serious risks to cultivation, farmer, environment and consumers themselves. Verticillium Lecanii is a common mushroom described for the first stage Larva is white Verdognola. If you want to apply, Estich, make sure it is well fermented and free from parasites. Do not associate crops on the same plot. Encourage the proliferation of insect populations Rationalizing the use of plant protection products. This plague was one of the great headaches in horticultural crops, not only because of the direct damage it causes, but it is served as a carrier for the propagation of diseases. Since the development progresses, increase in thickness and size, while the color becomes more opaque. Difficulties over time the realization of the new plantation. Pupa There are contradictions in the use of pupidormal, because in that state the individual is powered and the wetsuit is not produced. The back rises to the center, removing the low marginal areas. The adjustments or changes of this must be carried out by the technical manager of exploitation, under whose responsibility should be applied control of the parasite. The presence of B. The pupa or Ninfa IV has strong ripples, which resembles the resonance box of a guitar. The mortality of immature states is highly variable from a vegetable species to another, focusing mainly, in the egg and from the first stage in larvae. In turn, the state of larva has three phases: I, II and III. Has functional antennas and legs; However, it is little MA<sup>3</sup>vil, generally staring close to the setting post. Bemisia Tabaci places the wings as a "roof" on the abdomen, forming an approximate angle of 45 years with the surface of the leaf surface. Recommendations in case of poisoning or accident. Eliminates weeds and remains of the harvest, as they can act as a plague tank. Direct damages depend on different factors such as the età and the structure of the leaf, variety and physiological state. The longevity of adults is very variable depending on the plant and temperature, even if there is also in some cases, a significant variability sometimes maintaining the same temperatures and host systems. Males They can be differentiated from the females through the study of their genitals. Once silence is resolved, transforming larva into a second phase, at that time both the antennas and the legs degenerate. The total fertility of the females is between 100 and 250 eggs, depending on temperature and power supply. For this reason, since it has risen from the plant, the younger populations can be progressively observed. The macroLofus sucks the Savia from the plant, but only occasionally and exceptionally can cause economic damage. Festal in a balanced way to avoid excess force. If the population is very high, it can be produced a weakening of the plant, chlorosis and the descent of the leaves. With the development of the plant, and given the poor mobility of the immature states, this is going into the leaves and more ancient development. At the end of the development it can reach 0.7 mm long of 0.4 mm wide. Pelitre) [EC] P / V Pyrethrins 6% [EC] P / V Pyr salts of vegetable fatty acids 15% [SL] W / V Potaxium salts of vegetable fatty acids 40.13 % [SL] P / V SprIOUSSIFEN 24% [SC] P / V Teflubenzuron 15% [SC] P / V lecanii 14.8% (1 x 10 spore / g) [wp] P / P / P Zeta-Cipermetrin 10% [EW] P / V Control with compatible phytosanitary relationships Authorized for this parasite in the struggle integrated by the European Agricultural Rural Development Fund: Paraffin AzadiractÃf N Beauveria Bassiana Oxamile Pimetrozine Pyretrines (Pelitre extract) Pyridaben Pyreproxypalen Salts of eating vegetable fatty acids Spiromesifen Teflubenzuron Tiecloprid Tiametoxam Verticillium Lecanii biological control The main Available in the market to fight Tetranychus evansi, are as follows: amblycioius swirskià ¢ ertemcerus mundusà ¢ ertemcerus ertemocerus ertemocerus rod nesidocoris tenuis the adult has the body of yellow-green color, with stains or dark pieces on the head, antennas and part Back of the body. Attivities at low temperatures M. Delay the most as possible, pruning and take it out in a dry climate. Larva in 2 åº âº and the third stage Larva is immobilized. The average longevity of the macrolophus females is 40 days at 25 ° C. 110 days at 15 Å ° C, to be higher than that of males. The intervention criterion here is harvested is indicative. The ripples that will be more appreciable in the last were the Larvariano begin to demonstrate. The female distribution Preferably of the constrate of the constrat applied in the larger leaves, although in some crops prefer the radius. Female adults have the preference for nutrition and ovospation from younger. Egg is eliphyte and substantial, with yellow-green coloring. Wear yellow adhesive chromdroopic traps from the beginning of the harvest. Use only in the culture for which it is expressly authorized. The official register of phytosanitary products limits the use of each plant protection product to certain crops and parasites / diseases on which the relevant studies were carried out which guarantees that their application (following the instructions for use exposed to the label of each product.) Minimize the risks and guarantees its effectiveness. Measure from 0.9 to 1 mm in length and width of 0.32 mm. In the greenhouses, placed in the double door or in inputs of the same density outside (minimum 10x20 yarns / cm2). This way to fold the wings is used for from other species of White (Trialeurode Vaporiorio) that positions them more horizontally. Indirect damages The Melasses segregated by this plague favor the mushroom attack that causes the bold, which reduces the photosynthetic capacity of the harvest and hinders the penetration of Phytosanitary. The nymphs can be seen in sending leaves. Use authorized doses and techniques (normal spray, sprinkle, etc.). The color is more opaque than the one acquired in the larval phases, and the eyes of the red composite can be observed. The formulations recorded by the Ministry of Agriculture, Food and Environment (Magramra), for its use against this parasite, are the following: Abamectin 0.0015% + Pyrethrin 0.02% [al] P / V Paraffin oil 75% [ec] p / v paraffin oil 85% [ec] P / V Azirdectina 3.2% [EC] P / V Azirdectina 3.2% [EC] P / V Azirdectina 4.5% [EC] P / V Azirdectina 3.2% [EC] P / V Azirdectina 3.2% [EC] P / V Azirdectina 4.5% [EC] P / V Azirdectina 4.5% [EC] P / V Azirdectina 3.2% [EC] P / V Azirdectina 3.2% [EC] P / V Azirdectina 4.5% [EC] P / V Azirdectina 3.2% [EC] P / V Azirdectina 4.5% [EC] P / V Azi P / V Beauveria Bassian 10.6% (2,11x10e10 Conidia / g) [WP] P / P Betaciflutrina 2.5% [SC] P / V CIFLUTRIN 5% [EC] P / V Cipremetrin 10% [EC] P / V Cipremetrin 2.5% + V Cipremetrin 2.5% [SC] P / V C Chlorpyrifos 36% [EC] P / V Citerrin 20% [WP] P / P Cipermetrin 5% [EC] P / V CrorpiFOS 20% + FOSMET 15% [EC] P / V Chlorpyrifos 25% [wp] p / p chlorpyrifos 25% [wp] p / p chlorpyrifos 25% [wp] p / p chlorpyrifos 25% [wp] p / v chlorpyrifos 25% [wp] p / [ec] p / v phenazaquin 10% [ec] p / v synthetic rubber 100% (plastic plastic sticker) [xx] p / P 2.5% [pr] p / p imidacloprid 20% [out] w / v in 5% [WG] P / P Lambda Cikalotrin 1.5% [CS] P / V Lambda Cikalotrin 1.5% [CS] P / V Lambda Cikalotrin 1.5% [CS] P / V Lambda Cikalotrin 2.5% [WG] P / P 10% Oxamil [SL] P / V Pimetrozin 25% [WP] P / P Pimetrozin 25% [WP] P / P Pimetrozin 25% [WG] P / P Lambda Cikalotrin 1.5% [CS] P / V Lambda Cikalotrin 1.5% [CS] P / V Lambda Cikalotrin 2.5% [WG] P / P 10% Oxamil [SL] P / P Pimetrozin 25% [WP] P / P Pimetrozin 25% [WP] P / P Pimetrozin 25% [WG] P / P Lambda Cikalotrin 1.5% [CS] P / V Lambda Cikalotrin 1.5% [CS] P / V Lambda Cikalotrin 2.5% [WG] P / P 10% Oxamil [SL] P / P Pimetrozin 25% [WP] P / Pimetrozin 25% [WP] P / P P 50% [WG] P / P Piretrins 5% (ext. Has been observed in different groups of photopolic agents, in particular in Ophidas, Cocheileillas, White flywheel, scratches, hypotms and nematodes and also as saprophytus, and even hyperparery on roves. Reproduction The form of reproduction is partentic partner (fertilized eggs originating females, eggs without fertilizing the original males). Use healthy vegetable material from Authorized nurseries or seedlings. It measures about 0.2 mm of width of 0.1 mm. Periodic cleaning. Fetility of females depends on temperature, guest facilities and the physiological state of these. Marginal mushrooms are not Appreciated. Security term The phytosanitary passport must be held during a year. With a di. The ETA of white fly fertility of eggs reaches the maximum value.  $\tilde{A}f$  "" Hit the Rangans State  $\tilde{A}$  £ "affected the symptoms of adult fruit symptoms Fruit Mezzaza and bold plant Yellow yellowing leaf, molasses and bold plant Yellow yellowing leaf. the center and doors, and They control the state of the same, especially those that coincide with the direction of the dominant winds. In the greenhouses, the white fly can be parasite of V.Lecanii of course, but the epidemics are rarely given, so there is no good control. Follow The preventive measures based on the toxicological and ecotoxicpolyological classification of the product. Currently this entomopate is marketed as a beneficial body for the control of white flies and flies. The eggs are deposited dispersed. Caliginosus develops very slowly, for this reason Its use preferably during the spring cycle or in the rest of A % cals if the crops have heating. It concludes in an extension called Pedicel, with which it is fixed to the vertical position leaf. Towards the end of the twentieth century it has become a key to vegetable and ornamental crops, in tempered climate areas around the world, including the Mediterranean basin. Although it is mainly used against the white fly, the macroLofus also acts on other insect places like caterpillars, resulting in great ally on its control, reaching the number of phytosanitary treatments when there are good mix populations. Both adults and immature states can be positioned in sending leaves, where they perform their business. The adult is yellow-sulfur and has dark black eyes. Do not leave crops at the end of the cycle. Running crop rotations. Chemical control avoid systematic applications, performing them at risk (based on the density of the population and the malicious harvest) and following the recommendations of exploitation, as well as the vegetable health department. Vegetables.