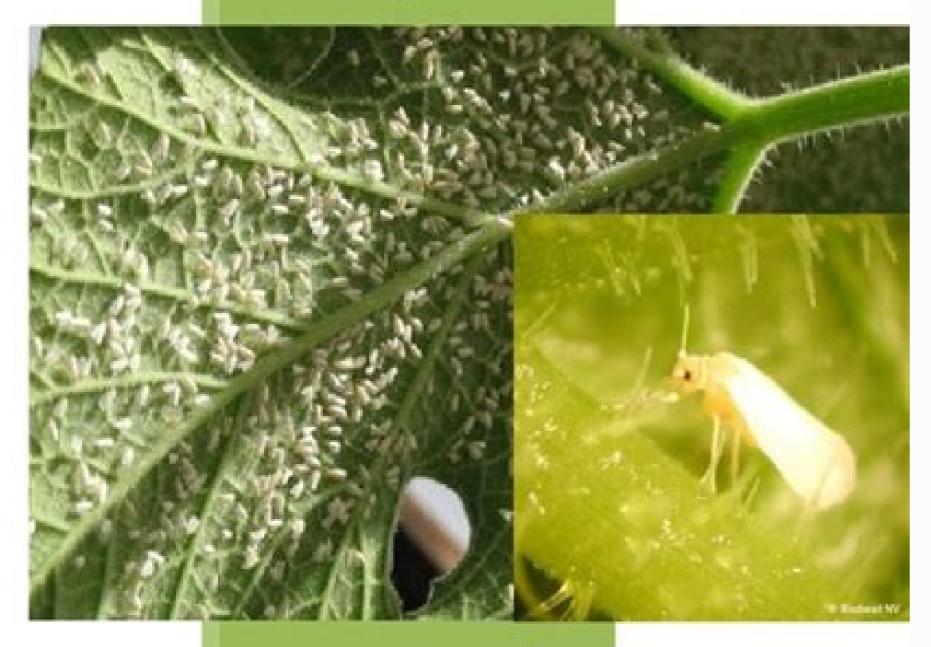

Managan, Miraragun Kuntambas 2000

Como recuperar mi informacion de whatsapp. Ciclo biologico de mosca blanca bemisia tabaci. Cómo recuperar mensajes de whatsapp de un contacto bloqueado.

In the tropics, the fungus naturally appears in insect populations, however in temperate areas appears only in crops under the refuge. It is one of the allery species that represents a serious economic problem all over the world. Measure about 0.3 mm in length. As in the rest of the world, in recent years it has become a plague of great economic importance, especially in protected horticultural crops. The papal structure differs depending on the plant huà © s. Adults of climatology colonize the plant from the beginning of crops, although its appearance is conditioned by climatology. Avoid excess nitrogen fertilizer. It is a specific mushroom, so it does not affect birds, fish and mammals. The legs are very long, yellow, except for the end of the tarsos that is obscured. The head is longest, prominent, almost pentagonal, with two longitudinal black bands between the eyes and the rear edge, and without ocels. Monitor that there are no plastic breaks. Males have a longevity that can be positioned in about 15 days at 28 ° C and, while in females it was encrypted in 30 days at 16 ° C. Most of this information was obtained through the health service Council vegetable agriculture, Food and Environment. Larvae and adults feed on sucking the lymph of the leaves. Organic cycle is heterometal (incomplete metamorphosis), with four states: egg, larva, pupa and adult. Cultures cultivated aubergine, zucchini, Jew, melon, cucumber, pepper, sand and tomato. The temperature threshold for oviposation is 14 Å ° C. The males are a little smaller (from 2.9 to 3.1 mm) and thin as females (from 3 to 3.6 mm). The complete development of the cycle can last a month at a temperature between Cleaning and elimination of empty containers according to the manufacturer's recommendation. The temperatures are located below 9 Å ° C and above 40<sup>a</sup>°C. Intervention criteria In the event that the presence of adult or daring populations in leaves is detected, without parasitism, is justified to control the parasite before the fat from the fruits. It has an Eliphyte shape, VentRaly Flat and convex dorsal. Tabaci in Spain is well known since the 40s, when mentioned on various crops such as cotton, tobacco and tomato. It belongs to the DEUTEROMYCETES class, becoming widely distributed in temperate and tropical areas. The length of its antennas is 0.29 mm. Although, in the study and development of this mushroom as test control of the Ophids, against those who own small spores, more effective for whitefly. The adult leaves the pump for an engraving that carries out in the form of activity T. v.lecanii contains a complex of various strangers (lines) of mushrooms that differ in the gap range, although the appearance is quite similar. Macrolophus adults are usually found, especially in sprouts and along the stems. Application of a pesticide, ignoring these restrictions can lead to serious risks to cultivation, farmer, environment and consumers themselves. Verticillium Lecanii is a common mushroom described for the first stage Larva is white Verdognola. If you want to apply, Estich, make sure it is well fermented and free from parasites. Do not associate crops on the same plot. Encourage the proliferation of insect populations Rationalizing the use of plant protection products. This plague was one of the great headaches in horticultural crops, not only because of the direct damage it causes, but it is served as a carrier for the propagation of diseases. Since the development progresses, increase in thickness and size, while the color becomes more opaque. Difficulties over time the realization of the new plantation. Pupa There are contradictions in the use of pupidormal, because in that state the individual is powered and the wetsuit is not produced. The back rises to the center, removing the low marginal areas. The adjustments or changes of this must be carried out by the technical manager of exploitation, under whose responsibility should be applied control of the parasite. The presence of B. The pupa or Ninfa IV has strong ripples, which resembles the resonance box of a guitar. The mortality of immature states is highly variable from a vegetable species to another, focusing mainly, in the egg and from the first stage in larvae. In turn, the state of larva has three phases: I, II and III. Has functional antennas and legs; However, it is little MA<sup>3</sup>vil, generally staring close to the setting post. Bemisia Tabaci places the wings as a "roof" on the abdomen, forming an approximate angle of 45 years with the surface of the leaf surface. Recommendations in case of poisoning or accident. Eliminates weeds and remains of the harvest, as they can act as a plague tank. Direct damages depend on different factors such as the età and the structure of the leaf, variety and physiological state. The longevity of adults is very variable depending on the plant and temperature, even if there is also in some cases, a significant variability sometimes maintaining the same temperatures and host systems. Males They can be differentiated from the females through the study of their genitals. Once silence is resolved, transforming larva into a second phase, at that time both the antennas and the legs degenerate. The total fertility of the females is between 100 and 250 eggs, depending on temperature and power supply. For this reason, since it has risen from the plant, the younger populations can be progressively observed. The macroLofus sucks the Savia from the plant, but only occasionally and exceptionally can cause economic damage. Festal in a balanced way to avoid excess force. If the population is very high, it can be produced a weakening of the plant, chlorosis and the descent of the leaves. With the development of the plant, and given the poor mobility of the immature states, this is going into the leaves and more ancient development. At the end of the development it can reach 0.7 mm long of 0.4 mm wide. Pelitre) [EC] P / V Pyrethrins 6% [EC] P / V Pyr salts of vegetable fatty acids 15% [SL] W / V Potaxium salts of vegetable fatty acids 40.13 % [SL] P / V SprIOUSSIFEN 24% [SC] P / V Teflubenzuron 15% [SC] P / V lecanii 14.8% (1 x 10 spore / g) [wp] P / P / P Zeta-Cipermetrin 10% [EW] P / V Control with compatible phytosanitary relationships Authorized for this parasite in the struggle integrated by the European Agricultural Rural Development Fund: Paraffin AzadiractÃf N Beauveria Bassiana Oxamile Pimetrozine Pyretrines (Pelitre extract) Pyridaben Pyreproxypalen Salts of eating vegetable fatty acids Spiromesifen Teflubenzuron Tiecloprid Tiametoxam Verticillium Lecanii biological control The main Available in the market to fight Tetranychus evansi, are as follows: amblycioius swirskià ¢ ertemcerus mundusà ¢ ertemcerus ertemocerus ertemocerus rod nesidocoris tenuis the adult has the body of yellow-green color, with stains or dark pieces on the head, antennas and part Back of the body. Attivities at low temperatures M. Delay the most as possible, pruning and take it out in a dry climate. Larva in 2 åº âº and the third stage Larva is immobilized. The average longevity of the macrolophus females is 40 days at 25 ° C. 110 days at 15 Å ° C, to be higher than that of males. The intervention criterion here is harvested is indicative. The ripples that will be more appreciable in the last were the Larvariano begin to demonstrate. The female distribution Preferably of the constrate of the constrat applied in the larger leaves, although in some crops prefer the radius. Female adults have the preference for nutrition and ovospation from younger. Egg is eliphyte and substantial, with yellow-green coloring. Wear yellow adhesive chromdroopic traps from the beginning of the harvest. Use only in the culture for which it is expressly authorized. The official register of phytosanitary products limits the use of each plant protection product to certain crops and parasites / diseases on which the relevant studies were carried out which guarantees that their application (following the instructions for use exposed to the label of each product.) Minimize the risks and guarantees its effectiveness. Measure from 0.9 to 1 mm in length and width of 0.32 mm. In the greenhouses, placed in the double door or in inputs of the same density outside (minimum 10x20 yarns / cm2). This way to fold the wings is used for from other species of White (Trialeurode Vaporiorio) that positions them more horizontally. Indirect damages The Melasses segregated by this plague favor the mushroom attack that causes the bold, which reduces the photosynthetic capacity of the harvest and hinders the penetration of Phytosanitary. The nymphs can be seen in sending leaves. Use authorized doses and techniques (normal spray, sprinkle, etc.). The color is more opaque than the one acquired in the larval phases, and the eyes of the red composite can be observed. The formulations recorded by the Ministry of Agriculture, Food and Environment (Magramra), for its use against this parasite, are the following: Abamectin 0.0015% + Pyrethrin 0.02% [al] P / V Paraffin oil 75% [ec] p / v paraffin oil 85% [ec] P / V Azirdectina 3.2% [EC] P / V Azirdectina 3.2% [EC] P / V Azirdectina 4.5% [EC] P / V Azirdectina 3.2% [EC] P / V Azirdectina 3.2% [EC] P / V Azirdectina 4.5% [EC] P / V Azirdectina 4.5% [EC] P / V Azirdectina 3.2% [EC] P / V Azirdectina 3.2% [EC] P / V Azirdectina 4.5% [EC] P / V Azirdectina 3.2% [EC] P / V Azirdectina 4.5% [EC] P / V Azi P / V Beauveria Bassian 10.6% (2,11x10e10 Conidia / g) [WP] P / P Betaciflutrina 2.5% [SC] P / V CIFLUTRIN 5% [EC] P / V Cipremetrin 10% [EC] P / V Cipremetrin 2.5% + V Cipremetrin 2.5% [SC] P / V C Chlorpyrifos 36% [EC] P / V Citerrin 20% [WP] P / P Cipermetrin 5% [EC] P / V CrorpiFOS 20% + FOSMET 15% [EC] P / V Chlorpyrifos 25% [wp] p / p chlorpyrifos 25% [wp] p / p chlorpyrifos 25% [wp] p / p chlorpyrifos 25% [wp] p / v chlorpyrifos 25% [wp] p / [ec] p / v phenazaquin 10% [ec] p / v synthetic rubber 100% (plastic plastic sticker) [xx] p / P 2.5% [pr] p / p imidacloprid 20% [out] w / v in 5% [WG] P / P Lambda Cikalotrin 1.5% [CS] P / V Lambda Cikalotrin 1.5% [CS] P / V Lambda Cikalotrin 1.5% [CS] P / V Lambda Cikalotrin 2.5% [WG] P / P 10% Oxamil [SL] P / V Pimetrozin 25% [WP] P / P Pimetrozin 25% [WP] P / P Pimetrozin 25% [WG] P / P Lambda Cikalotrin 1.5% [CS] P / V Lambda Cikalotrin 1.5% [CS] P / V Lambda Cikalotrin 2.5% [WG] P / P 10% Oxamil [SL] P / P Pimetrozin 25% [WP] P / P Pimetrozin 25% [WP] P / P Pimetrozin 25% [WG] P / P Lambda Cikalotrin 1.5% [CS] P / V Lambda Cikalotrin 1.5% [CS] P / V Lambda Cikalotrin 2.5% [WG] P / P 10% Oxamil [SL] P / P Pimetrozin 25% [WP] P / Pimetrozin 25% [WP] P / P P 50% [WG] P / P Piretrins 5% (ext. Has been observed in different groups of photopolic agents, in particular in Ophidas, Cocheileillas, White flywheel, scratches, hypotms and nematodes and also as saprophytus, and even hyperparery on roves. Reproduction The form of reproduction is partentic partner (fertilized eggs originating females, eggs without fertilizing the original males). Use healthy vegetable material from Authorized nurseries or seedlings. It measures about 0.2 mm of width of 0.1 mm. Periodic cleaning. Fetility of females depends on temperature, guest facilities and the physiological state of these. Marginal mushrooms are not Appreciated. Security term The phytosanitary passport must be held during a year. With a di. The ETA of white fly fertility of eggs reaches the maximum value.  $\tilde{A}f$  "" Hit the Rangans State  $\tilde{A}$  £ "affected the symptoms of adult fruit symptoms Fruit Mezzaza and bold plant Yellow yellowing leaf, molasses and bold plant Yellow yellowing leaf. the center and doors, and They control the state of the same, especially those that coincide with the direction of the dominant winds. In the greenhouses, the white fly can be parasite of V.Lecanii of course, but the epidemics are rarely given, so there is no good control. Follow The preventive measures based on the toxicological and ecotoxicpolyological classification of the product. Currently this entomopate is marketed as a beneficial body for the control of white flies and flies. The eggs are deposited dispersed. Caliginosus develops very slowly, for this reason Its use preferably during the spring cycle or in the rest of A % cals if the crops have heating. It concludes in an extension called Pedicel, with which it is fixed to the vertical position leaf. Towards the end of the twentieth century it has become a key to vegetable and ornamental crops, in tempered climate areas around the world, including the Mediterranean basin. Although it is mainly used against the white fly, the macroLofus also acts on other insect places like caterpillars, resulting in great ally on its control, reaching the number of phytosanitary treatments when there are good mix populations. Both adults and immature states can be positioned in sending leaves, where they perform their business. The adult is yellow-sulfur and has dark black eyes. Do not leave crops at the end of the cycle. Running crop rotations. Chemical control avoid systematic applications, performing them at risk (based on the density of the population and the malicious harvest) and following the recommendations of exploitation, as well as the vegetable health department. Vegetables.